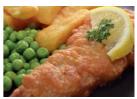

Cheese crackers & apple wedge

Milk Gluten

MSC breaded fish, ovenchips

Fish Gluten

VEGETARIAN OPTION AVAILABLE

Jacket potato & cheese or baked beans or tuna & mixed salad

Milk Egg Fish

**DESSERT** 