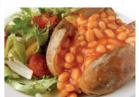

Milk Egg Fish

mashed potatoes

Quorn roast, stuffing, gravy, roast & mashed potatoes

Milk Egg Gluten

MSC fish finger wrap,

Fish Gluten Milk

VEGETARIAN OPTION AVAILABLE

Jacket potato & cheese or baked beans or tuna & mixed salad