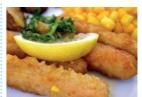

Cheese crackers & apple wedge

Milk Gluten

MSC breaded fish, ovenchips

Fish Gluten

VEGETARIAN OPTION AVAILABLE

Jacket potato & cheese or baked beans or tuna & mixed salad

Milk Egg Fish

**DESSERT** 