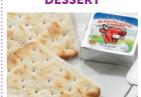

Cheese crackers & apple wedge

Milk Gluten

MSC breaded fish, ovenchips

Fish Gluten

VEGETARIAN OPTION AVAILABLE

Jacket potato & cheese or baked beans or tuna & mixed salad

Milk Egg Fish

**DESSERT** 